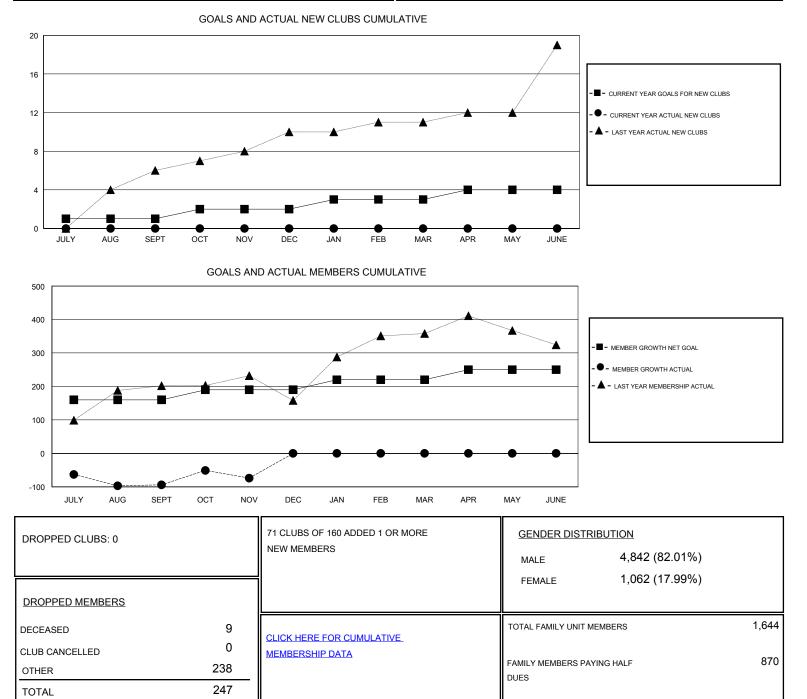

## District 318 D

Results as of: 11/30/2019

| GMT:                  | LOCATION INDIA |           |               |                       |                           |                         | GMT CA                                             |
|-----------------------|----------------|-----------|---------------|-----------------------|---------------------------|-------------------------|----------------------------------------------------|
| Clubs                 |                |           |               | Members               |                           |                         |                                                    |
| RESULTS FOR 2019-2020 |                |           |               | RESULTS FOR 2019-2020 |                           |                         |                                                    |
| QUARTER               | NEW CLUB GOAL  | NEW CLUBS | DROPPED CLUBS | QUARTER               | MEMBER GROWTH NET<br>GOAL | MEMBER GROWTH<br>ACTUAL | DROPPED<br>MEMBERS ACTUAL<br>(including transfers) |
| JULY/AUG/SEPT         | 1              | 0         | 0             | JULY/AUG/SEPT         | 160                       | 74                      | 164                                                |
| OCT/NOV/DEC           | 1              | 0         | 0             | OCT/NOV/DEC           | 30                        | 105                     | 83                                                 |
| JAN/FEB/MAR           | 1              | 0         | 0             | JAN/FEB/MAR           | 30                        | 0                       | 0                                                  |
| APR/MAY/JUNE          | 1              | 0         | 0             | APR/MAY/JUNE          | 30                        | 0                       | 0                                                  |